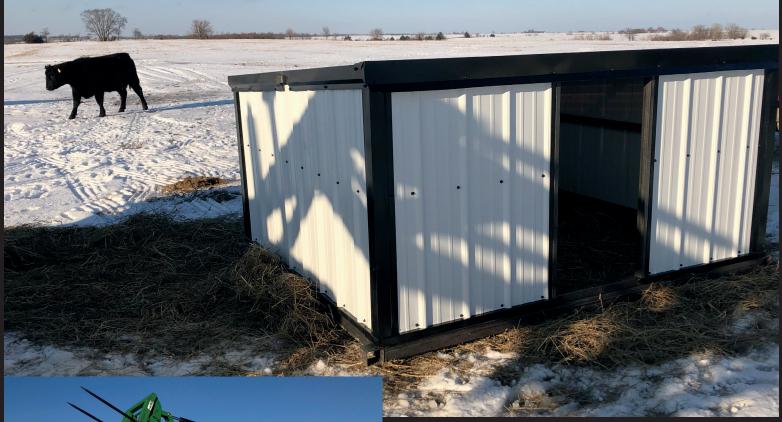

## PRO-LIFE CALF HUT

8 ft. x 6 ft. x 4 ft. = \$1295 10 ft. x 6ft. w x 4ft = \$1495 Three sided with Open Front: 12 ft. x 8 ft. x 4 ft = \$1695

## Roling Co.

Here is your chance to purchase heavy constructed mobile steel Pro-Life Calf Hut. Rolling Hill Manufacturers these huts with 100% USA Ste

We purchase direct from steel mills then to our welders, then you, the Customer. We can custom design your mobile Pro-Life Hut at no charge to you. We manufacture the heaviest calf hunt in the industry. Rolling Hill Manufacturing is the largest mobile steel shelter fabricator in 12 Midwest states.

Our shelters are skillfully welded, one at a time, taking pride in every single weld. Located in a small community, we are committed to quality and customer satisfaction. Our price points for prime graded steel is lower than others in the industry when comparing quality steel, apples to apples...Our price points match a workmanship better than any in the industry.